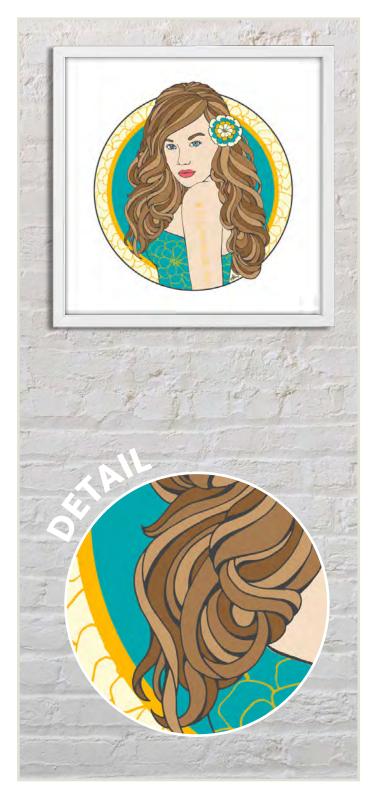

## WISTFUL - NATURAL (2021)

Hand-drawn, digitally coloured art print. Open edition (unlimited). Digitally signed by Amanda Sears.

### SIZES AVAILABLE

★ SQUARE 210x210mm 297x297mm 420x420mm