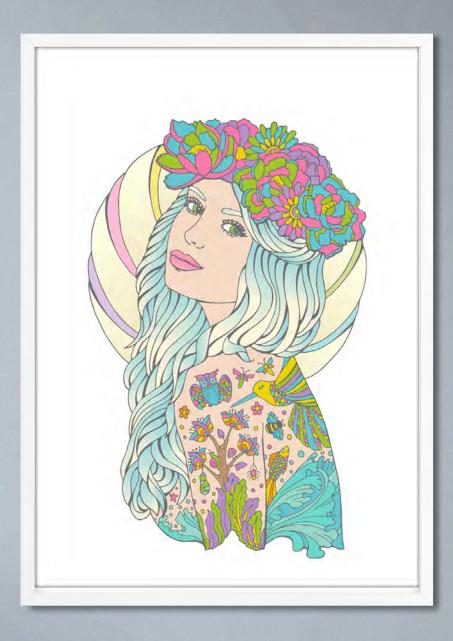

## **HALO** (2022)

Hand-drawn, digitally coloured art print. Open edition (unlimited). Digitally signed by Amanda Sears.

### SIZES AVAILABLE

★ SQUARE 210x210mm 297x297mm 420x420mm ★ RECTANGLE A4 210x297mm A3 297x420mm