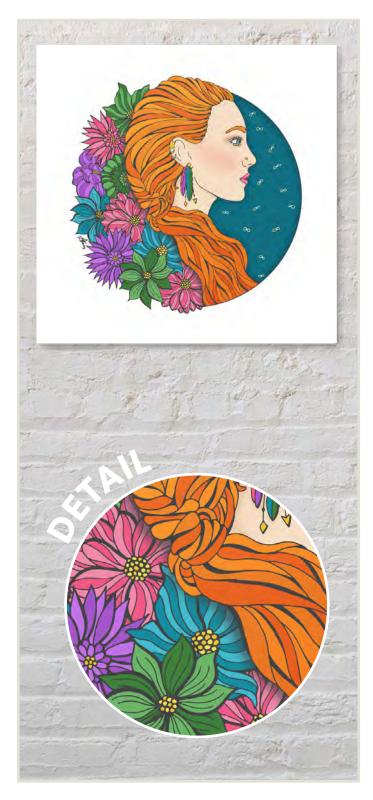

## **FIREFLY** (2022)

Hand-drawn, digitally coloured art print. Open edition (unlimited). Digitally signed by Amanda Sears.

### SIZES AVAILABLE

★ SQUARE 210x210mm 297x297mm 420x420mm