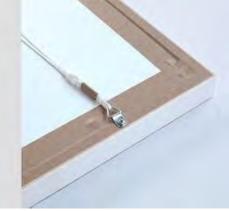

## FRAMING INFORMATION

All art prints are available unframed or in a 'classic' frame available in white, black and 'raw'. All frames are made in New Zealand from wood and have a smooth matte finish. A frame moulding adds a little more width which increases the overall size of the work.

> 'Classic' Moulding dimensions: 30mm wide x 20mm high eg. Framed A4 = 260mm x 345mm

A 'simple' standard framing method is used which offers a contemporary and clean look. Prints are placed straight in against the glass, taped and strung ready to hang. (see above).