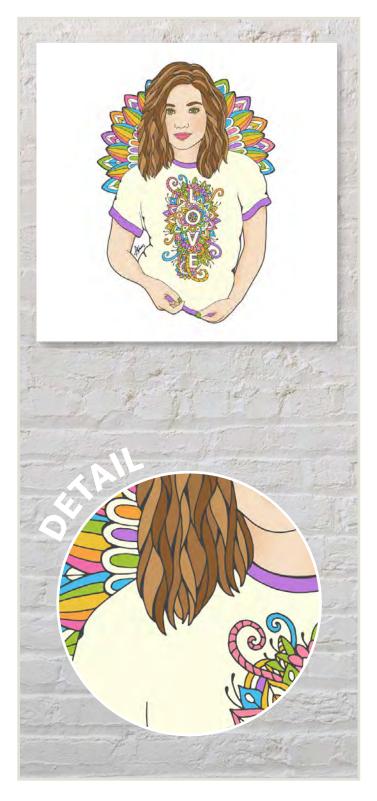

## **LOVE TEE** (2021)

Hand-drawn, digitally coloured art print. Open edition (unlimited). Digitally signed by Amanda Sears.

### SIZES AVAILABLE

★ SQUARE 210x210mm 297x297mm 420x420mm