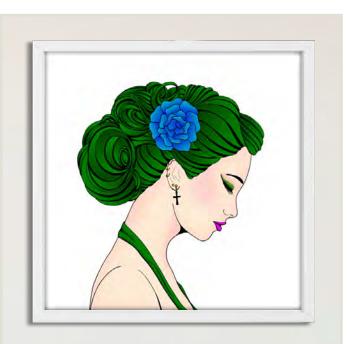

## **TRIBAL GODDESS** - YELLOW (2021)

Hand-drawn, digitally coloured art print. Open edition (unlimited). Digitally signed by Amanda Sears.