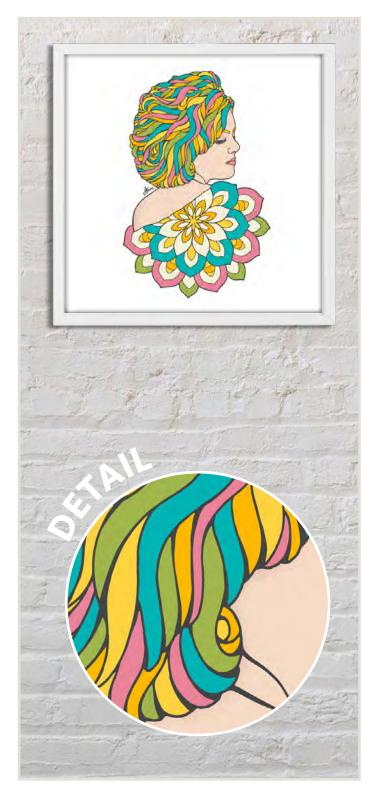

## **THE BRIGHTEST LIGHT** (2021)

Hand-drawn, digitally coloured art print. Open edition (unlimited). Digitally signed by Amanda Sears.

#### **SIZES AVAILABLE**

★ SQUARE 210x210mm 297x297mm 420x420mm

Hand-drawn, digitally coloured art print. Open edition (unlimited). Digitally signed by Amanda Sears.