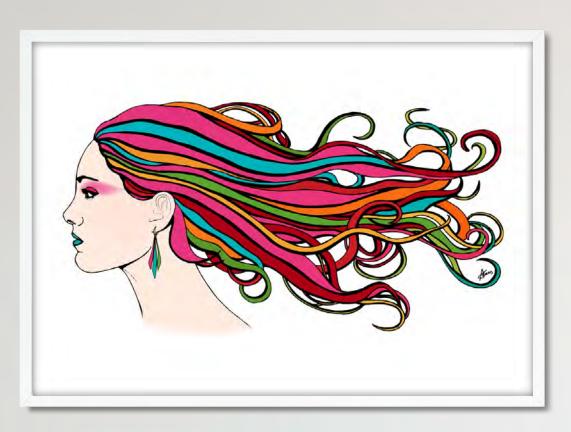

## RAINBOW WARRIOR (2013)

Hand-drawn, digitally coloured art print. Open edition (unlimited). Digitally signed by Amanda Sears.

### SIZES AVAILABLE

★ RECTANGLE A4 210x297mm A3 297x420mm