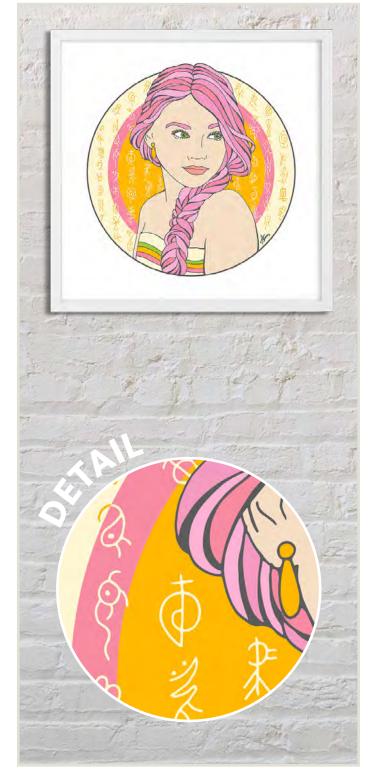

## ANNA - RAINBOW (2021)

Hand-drawn, digitally coloured art print. Open edition (unlimited). Digitally signed by Amanda Sears.

### SIZES AVAILABLE

Hand-drawn, digitally coloured art print. Open edition (unlimited). Digitally signed by Amanda Sears.

#### **SIZES AVAILABLE**

★ SQUARE 210x210mm 297x297mm 420x420mm