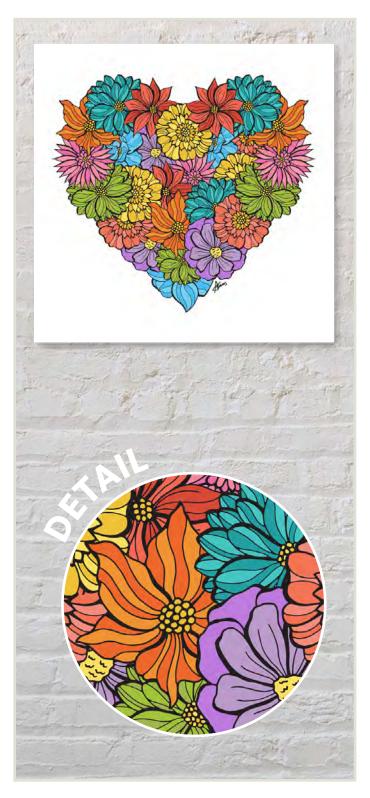

## **FLOWER HEART** (2023)

Hand-drawn, digitally coloured art print. Open edition (unlimited). Digitally signed by Amanda Sears.

### SIZES AVAILABLE

★ SQUARE 210x210mm 297x297mm 420x420mm