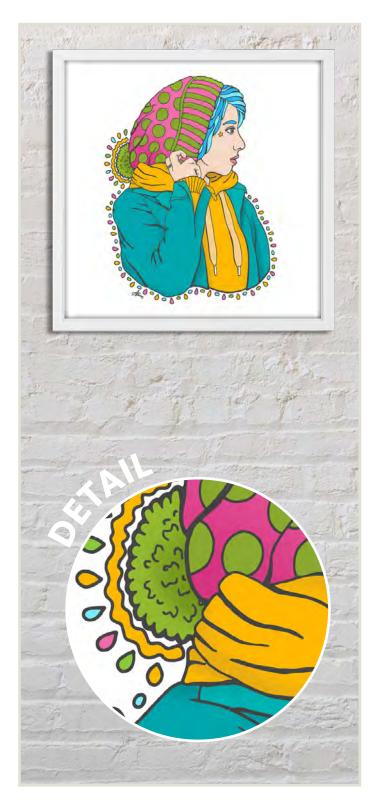

## **THE BRIGHTEST LIGHT** (2021)

Hand-drawn, digitally coloured art print. Open edition (unlimited). Digitally signed by Amanda Sears.

#### **SIZES AVAILABLE**

★ SQUARE 210x210mm 297x297mm 420x420mm

Hand-drawn, digitally coloured art print. Open edition (unlimited). Digitally signed by Amanda Sears.