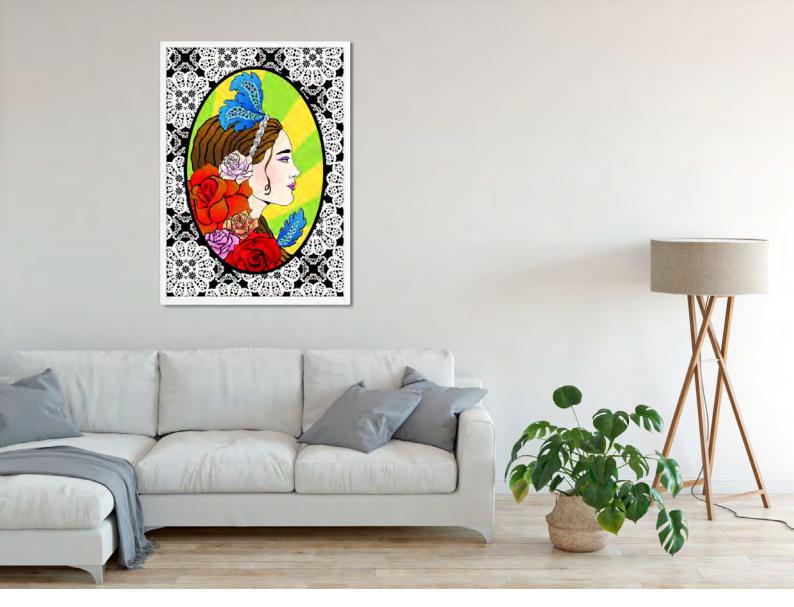

## **COLOUR CAMEO** (2013)

Hand-drawn, digitally coloured art print. Open edition (unlimited). Digitally signed by Amanda Sears.

### **SIZES AVAILABLE**

★ RECTANGLE
 A4 210x297mm
 A3 297x420mm
 \*Optional white border on request
 \*Can be printed without black and white lace