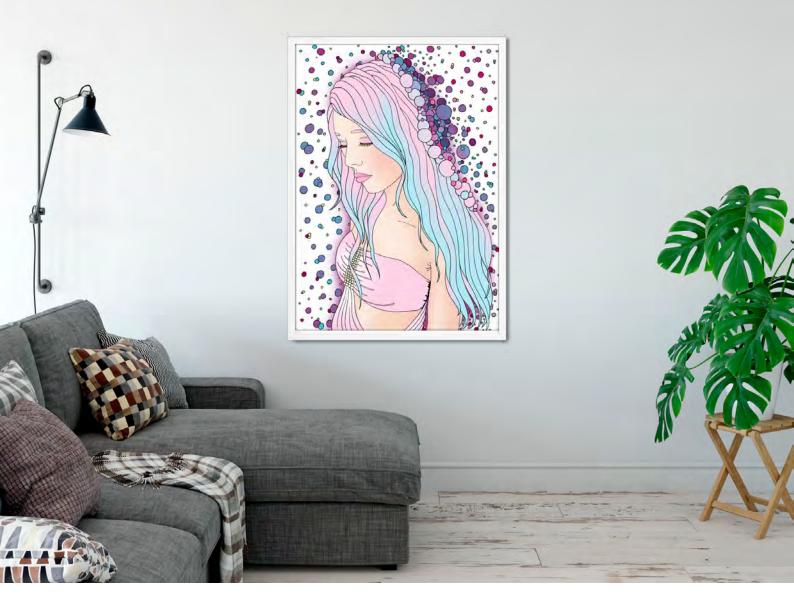

## **BUBBLES** (2014)

Hand-drawn, digitally coloured art print. Open edition (unlimited). Digitally signed by Amanda Sears.

### SIZES AVAILABLE

★ RECTANGLE
 A4 210x297mm
 A3 297x420mm
 \*Optional white border on request