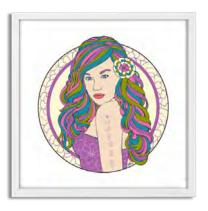

## **RESTING RAINBOW** (2013)

Hand-drawn, digitally coloured art print. Open edition (unlimited). Digitally signed by Amanda Sears.

### SIZES AVAILABLE

★ RECTANGLE
A4 210x297mm
A3 297x420mm
\*Optional white border on request