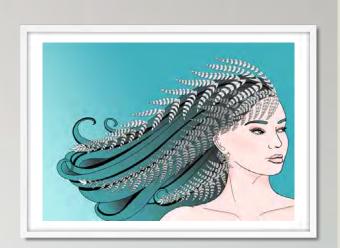

## **FIREFLY** (2022)

Hand-drawn, digitally coloured art print. Open edition (unlimited). Digitally signed by Amanda Sears.

### SIZES AVAILABLE

★ SQUARE 210x210mm 297x297mm 420x420mm