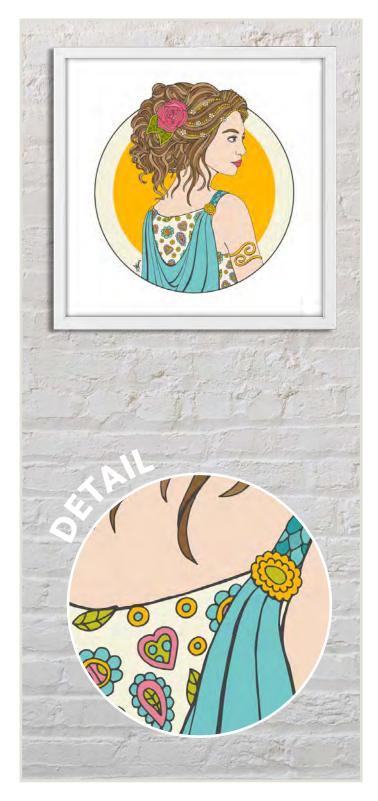

## **TRIBAL GODDESS** - YELLOW (2021)

Hand-drawn, digitally coloured art print. Open edition (unlimited). Digitally signed by Amanda Sears.

#### **SIZES AVAILABLE**