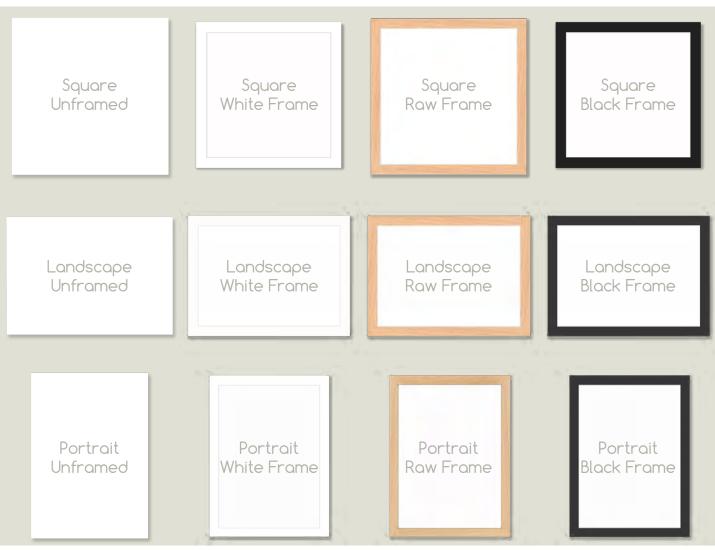

## FRAMING INFORMATION

All art prints are available unframed or in a 'classic' frame available in white, black and 'raw'. All frames are made in New Zealand from wood and have a smooth matte finish. A frame moulding adds a little more width which increases the overall size of the work.

> 'Classic' Moulding dimensions: 30mm wide x 20mm high eg. Framed A4 = 260mm x 345mm

A 'simple' standard framing method is used which offers a contemporary and clean look. Prints are placed straight in against the glass, taped and strung ready to hang. (see above).

## SELECTED BORDER OPTIONS

Some art prints have a full white frame or are based in the middle of a white page while other illustrations go right to the edge or rise up from the bottom. The illustrations that go right to the edge are also available with a white border on request. Please see individual listing for border variations option.