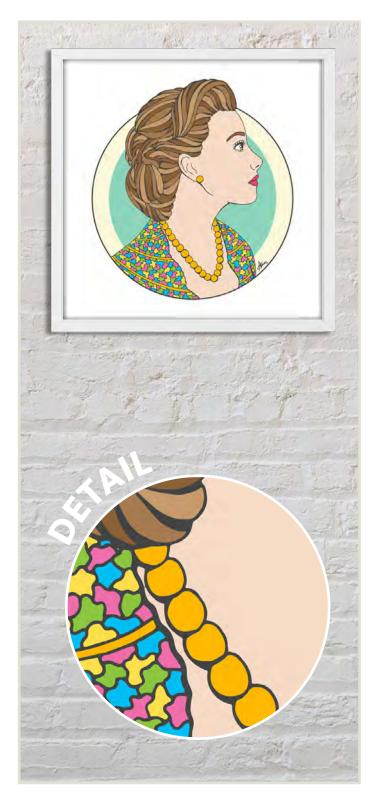

## ANNA - NATURAL (2021)

Hand-drawn, digitally coloured art print. Open edition (unlimited). Digitally signed by Amanda Sears.

### SIZES AVAILABLE

★ SQUARE 210x210mm 297x297mm 420x420mm