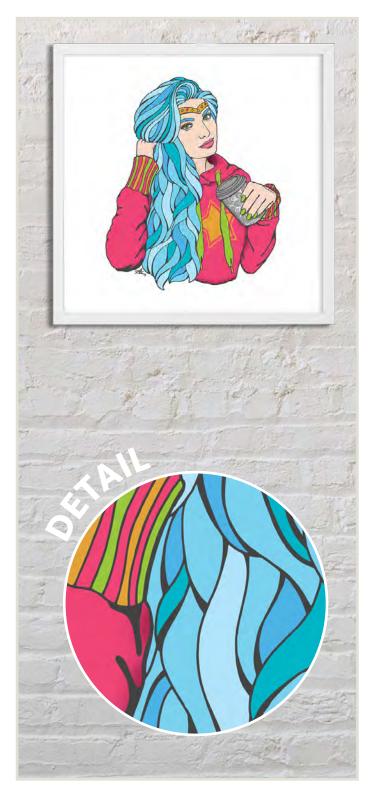

## **TRIBAL GODDESS** - YELLOW (2021)

Hand-drawn, digitally coloured art print. Open edition (unlimited). Digitally signed by Amanda Sears.

#### **SIZES AVAILABLE**