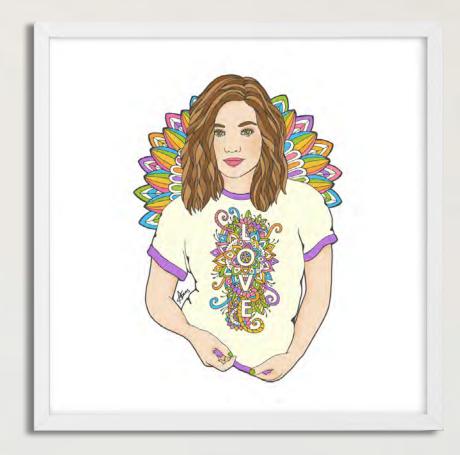

## **LOVE TEE** (2021)

Hand-drawn, digitally coloured art print. Open edition (unlimited). Digitally signed by Amanda Sears.

### SIZES AVAILABLE

★ SQUARE 210x210mm 297x297mm 420x420mm