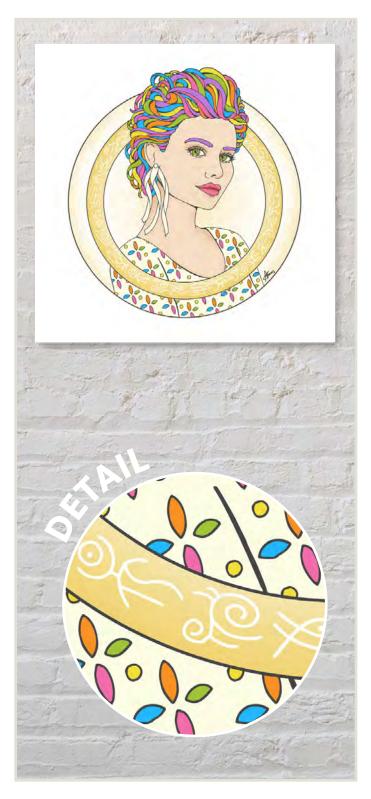

## **HALO** (2022)

Hand-drawn, digitally coloured art print. Open edition (unlimited). Digitally signed by Amanda Sears.

### SIZES AVAILABLE

★ SQUARE 210x210mm 297x297mm 420x420mm ★ RECTANGLE A4 210x297mm A3 297x420mm