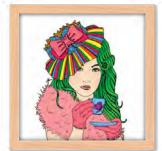

## RETRO GREEN & PINK (2013)

Hand-drawn, digitally coloured art print. Open edition (unlimited). Digitally signed by Amanda Sears.

### **SIZES AVAILABLE**

★ RECTANGLE A4 210x297mm A3 297x420mm \*Optional white border on request