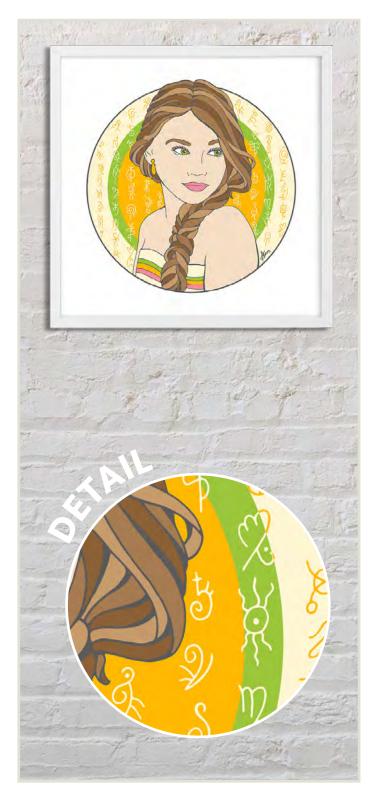

## ANNA - NATURAL (2021)

Hand-drawn, digitally coloured art print. Open edition (unlimited). Digitally signed by Amanda Sears.

### SIZES AVAILABLE

★ SQUARE 210x210mm 297x297mm 420x420mm