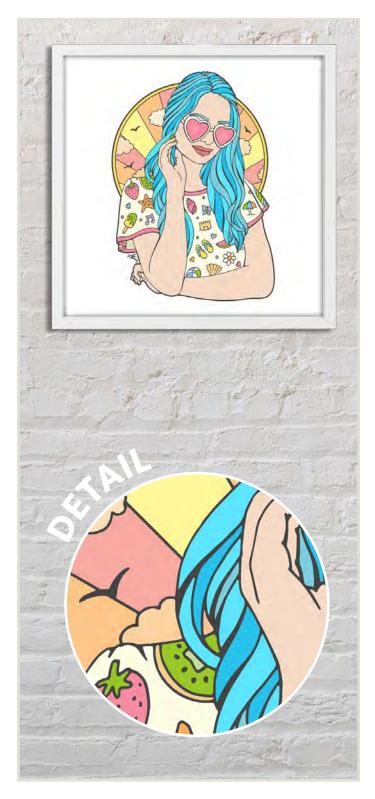

## **FIREFLY** (2022)

Hand-drawn, digitally coloured art print. Open edition (unlimited). Digitally signed by Amanda Sears.

### SIZES AVAILABLE

★ SQUARE 210x210mm 297x297mm 420x420mm