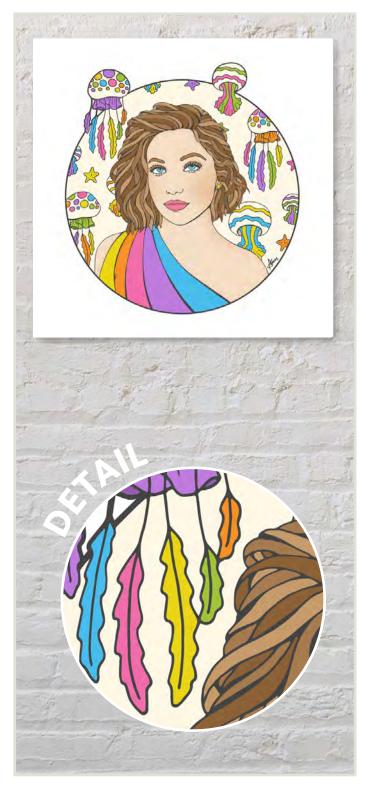

## ANNA - RAINBOW (2021)

Hand-drawn, digitally coloured art print. Open edition (unlimited). Digitally signed by Amanda Sears.