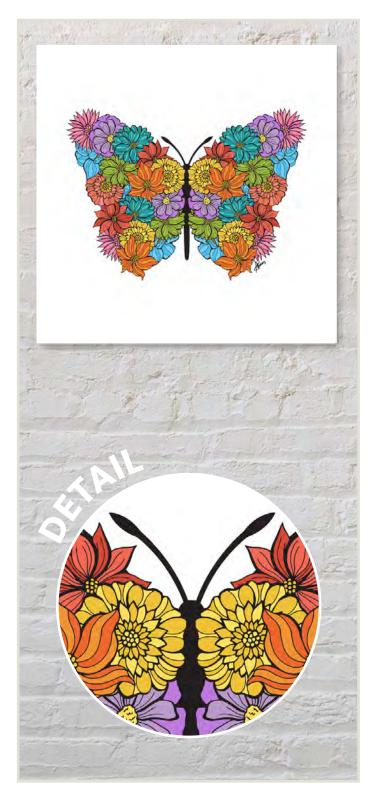

## **FLOWER BUTTER-FLY** (2023)

Hand-drawn, digitally coloured art print. Open edition (unlimited). Digitally signed by Amanda Sears.

### **SIZES AVAILABLE**