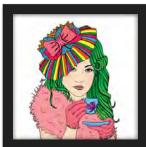

## RETRO GREEN & PINK (2013)

Hand-drawn, digitally coloured art print. Open edition (unlimited). Digitally signed by Amanda Sears.

### **SIZES AVAILABLE**

★ RECTANGLE A4 210x297mm A3 297x420mm \*Optional white border on request