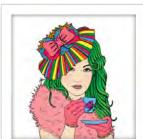

## RETRO GREEN & PINK (2013)

Hand-drawn, digitally coloured art print. Open edition (unlimited). Digitally signed by Amanda Sears.

### **SIZES AVAILABLE**

★ RECTANGLE A4 210x297mm A3 297x420mm \*Optional white border on request