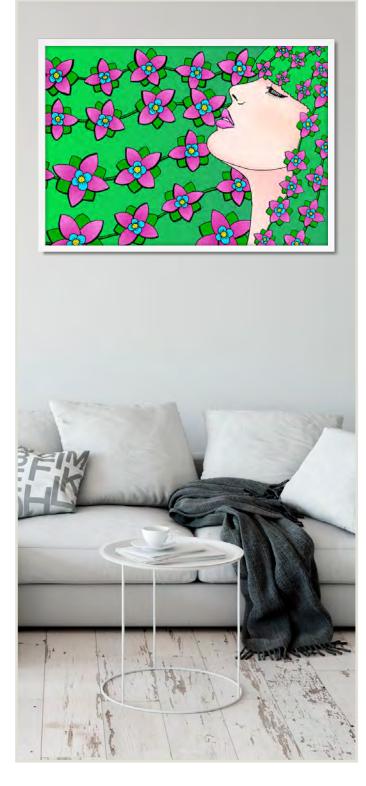

## **FLOWER HEART** (2023)

Hand-drawn, digitally coloured art print. Open edition (unlimited). Digitally signed by Amanda Sears.

### SIZES AVAILABLE

★ SQUARE 210x210mm 297x297mm 420x420mm