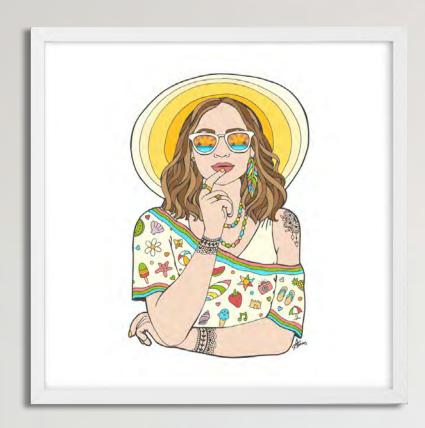

## **RETRO VIBES** (2021)

Hand-drawn, digitally coloured art print. Open edition (unlimited). Digitally signed by Amanda Sears.

### SIZES AVAILABLE

★ SQUARE 210x210mm 297x297mm 420x420mm