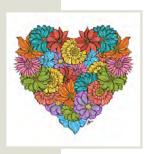

## **FLOWER HEART** (2023)

Hand-drawn, digitally coloured art print. Open edition (unlimited). Digitally signed by Amanda Sears.

### SIZES AVAILABLE

★ SQUARE 210x210mm 297x297mm 420x420mm