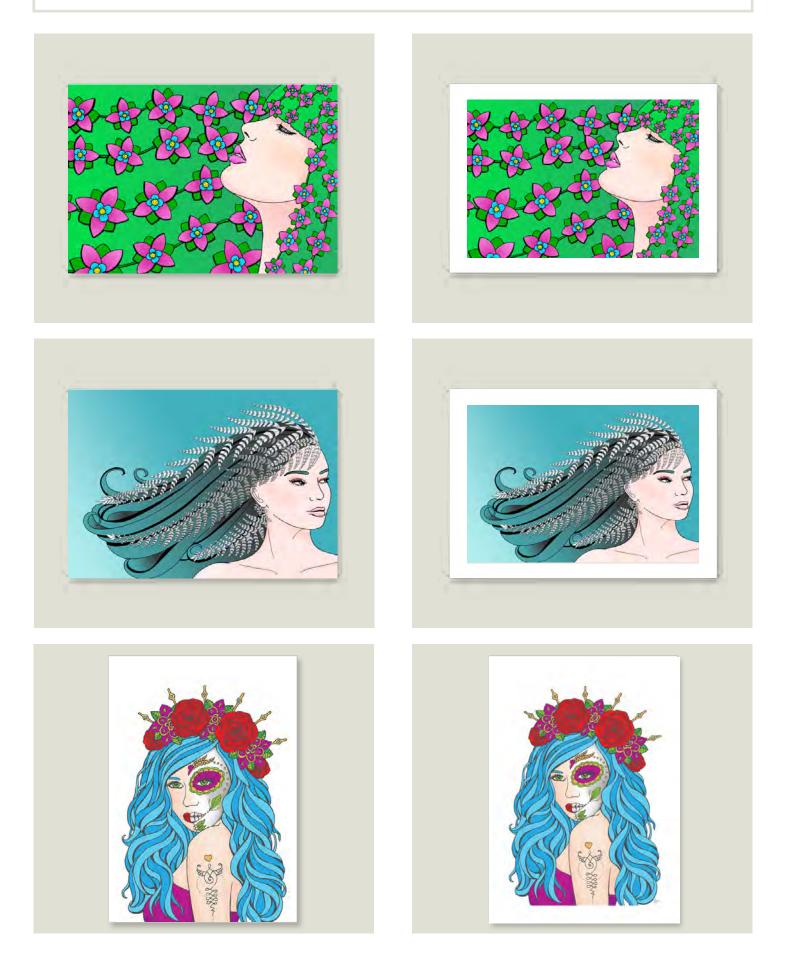

## SELECTED BORDER OPTIONS

Some art prints have a full white frame or are based in the middle of a white page while other illustrations go right to the edge or rise up from the bottom. The illustrations that go right to the edge are also available with a white border on request. Please see individual listing for border variations option.