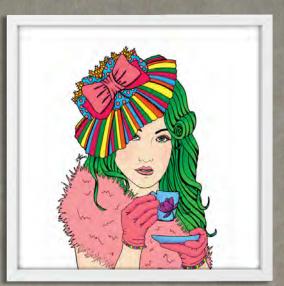

## **CUPPA TEA** (2014)

Hand-drawn, digitally coloured art print. Open edition (unlimited). Digitally signed by Amanda Sears.

### SIZES AVAILABLE

★ SQUARE 210x210mm 297x297mm 420x420mm

RAINBOW WARRIOR (2013)