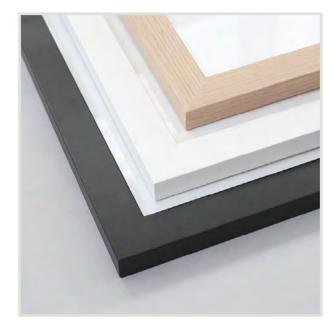

## FRAMING INFORMATION

All art prints are available unframed or in a 'classic' frame available in white, black and 'raw'. All frames are made in New Zealand from wood and have a smooth matte finish. A frame moulding adds a little more width which increases the overall size of the work.

## SELECTED BORDER OPTIONS

Some art prints have a full white frame or are based in the middle of a white page while other illustrations go right to the edge or rise up from the bottom. The illustrations that go right to the edge are also available with a white border on request. Please see individual listing for border variations option.