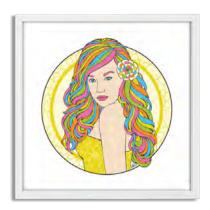

## RAINBOW WARRIOR (2013)

Hand-drawn, digitally coloured art print. Open edition (unlimited). Digitally signed by Amanda Sears.

### SIZES AVAILABLE

★ RECTANGLE A4 210x297mm A3 297x420mm