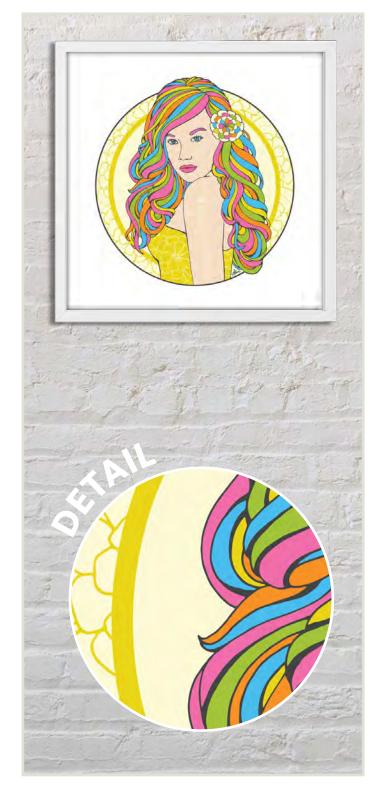

## ANNA - RAINBOW (2021)

Hand-drawn, digitally coloured art print. Open edition (unlimited). Digitally signed by Amanda Sears.

### SIZES AVAILABLE

Hand-drawn, digitally coloured art print. Open edition (unlimited). Digitally signed by Amanda Sears.

#### **SIZES AVAILABLE**

★ SQUARE 210x210mm 297x297mm 420x420mm