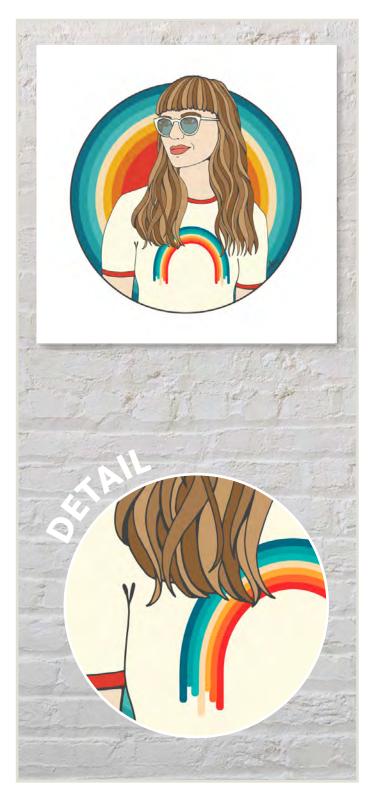

## **RETRO VIBES** (2021)

Hand-drawn, digitally coloured art print. Open edition (unlimited). Digitally signed by Amanda Sears.

### SIZES AVAILABLE

★ SQUARE 210x210mm 297x297mm 420x420mm